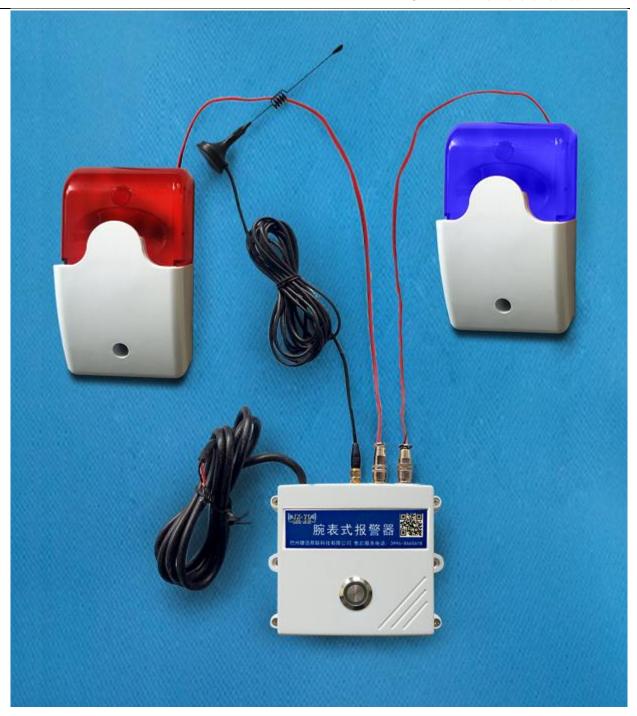

#### 1, Product Overview

The YL-1101 is wireless alarm device that based on LoRa modulation. YL-1101 connects with sounders and strobes for alarm display. It can achieve long-distance, ultra-low power wireless transmission.

### 2, Product Specifications

| Type of       | LoRa solution                                                                   |
|---------------|---------------------------------------------------------------------------------|
| wireless      |                                                                                 |
| Frequency     | 433MHz、868MHz,915MHz                                                            |
| Range         | 2 km line of sight                                                              |
| Power         | 85 – 264 VAC (50Hz to 60Hz)                                                     |
| Port          | SMA connector for antenna                                                       |
| Transmitting  | <130mA                                                                          |
| Currency      |                                                                                 |
| Standby       | 6uA                                                                             |
| Currency      |                                                                                 |
| Output        | Sounder & Strobe(red is local trigger alarm unit, Blue is remote alarm display) |
| Interface     | UART                                                                            |
| Parameter     | Connect the data cable & Configure the parameters and collect data commands     |
| configuration |                                                                                 |
| size and      | 116*86*42mm, 180g                                                               |
| weight        |                                                                                 |