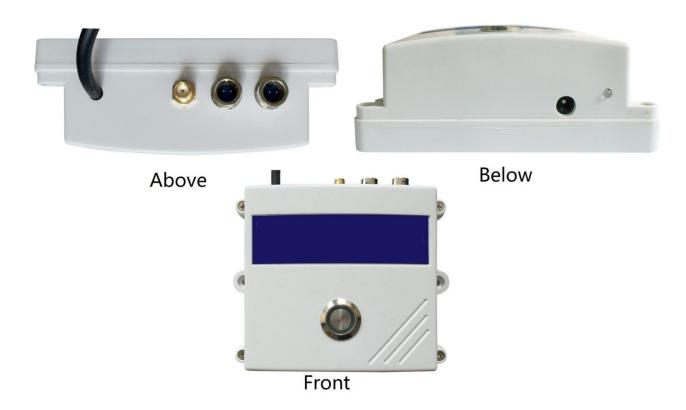

#### 3, Dimension of the alarm.

#### 4, Alarm installation

When installing the alarm, try to make the antenna perpendicular to the horizontal plane, and the wireless communication is the best.

When installing the wireless alarm, as shown in the figure below, it can be installed close to the wall in parallel or fixed, or parallel to the ground. It can be relatively open (within 1 meter) around the collector, without obstruction, and the wireless communication effect is the best.