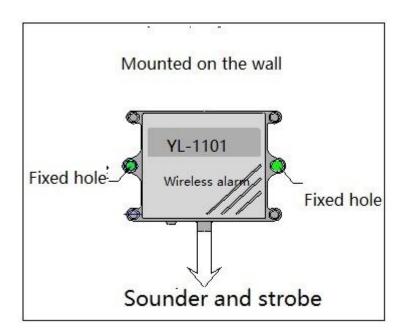

#### 4, Alarm installation

When installing the alarm, try to make the antenna perpendicular to the horizontal plane, and the wireless communication is the best.

When installing the wireless alarm, as shown in the figure below, it can be installed close to the wall in parallel or fixed, or parallel to the ground. It can be relatively open (within 1 meter) around the collector, without obstruction, and the wireless communication effect is the best.