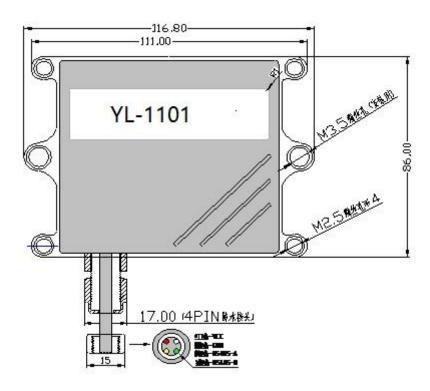

#### 3, Dimension of the alarm.

### 2, Product Specifications

| Type of       | LoRa solution                                                                   |
|---------------|---------------------------------------------------------------------------------|
| wireless      |                                                                                 |
| Frequency     | 433MHz、868MHz,915MHz                                                            |
| Range         | 2 km line of sight                                                              |
| Power         | 85 – 264 VAC (50Hz to 60Hz)                                                     |
| Port          | SMA connector for antenna                                                       |
| Transmitting  | <130mA                                                                          |
| Currency      |                                                                                 |
| Standby       | 6uA                                                                             |
| Currency      |                                                                                 |
| Output        | Sounder & Strobe(red is local trigger alarm unit, Blue is remote alarm display) |
| Interface     | UART                                                                            |
| Parameter     | Connect the data cable & Configure the parameters and collect data commands     |
| configuration |                                                                                 |
| size and      | 116*86*42mm, 180g                                                               |
| weight        |                                                                                 |