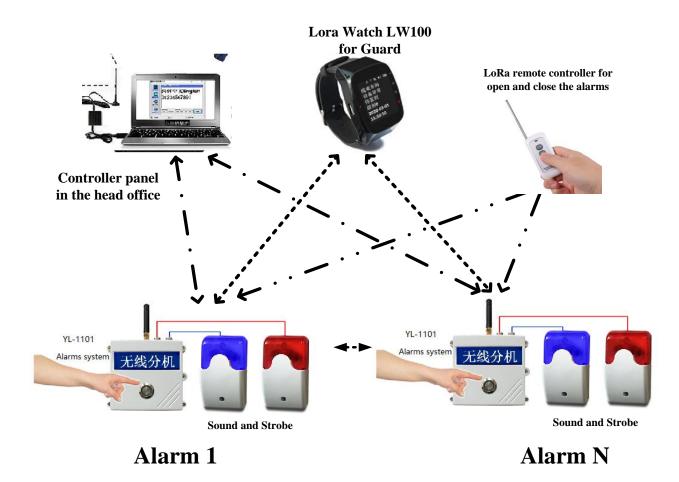

#### 1, Product Overview

The YL-1101 is wireless alarm device that based on LoRa modulation. YL-1101 connects with sounders and strobes for alarm display. It can achieve long-distance, ultra-low power wireless transmission.

## YL-1101 wireless alarm

- a) Plastical box design, screw holes at both ends are fixed, small size, easy installation.
- b) The alarm YL-1101 can set the device ID, strobes and sounder active time, and report it to the cloud platform and receive by other alarms;
- c) The parameter settings of the alarm YL-1101 can be modified.
- d) YL-1101 can directly transmit alarm to the cloud platform or controller panel or LW100 guard terminal or remote controller;