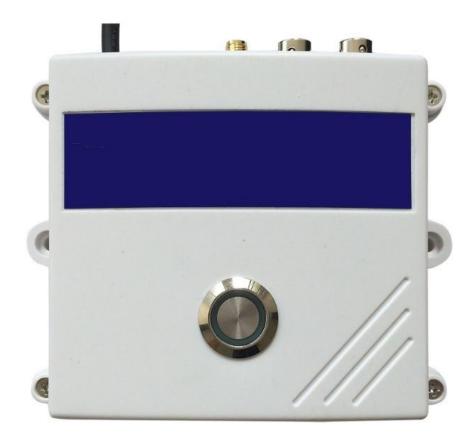

#### 1, Product Overview

The YL-1101 is wireless alarm device that based on LoRa modulation. YL-1101 connects with sounders and strobes for alarm display. It can achieve long-distance, ultra-low power wireless transmission.

## YL-1101 wireless alarm

- a) Plastical box design, screw holes at both ends are fixed, small size, easy installation.
- b) The alarm YL-1101 can set the device ID, strobes and sounder active time, and report it to the cloud platform and receive by other alarms;
- c) The parameter settings of the alarm YL-1101 can be modified.
- d) YL-1101 can directly transmit alarm to the cloud platform or controller panel or LW100 guard terminal or remote controller;